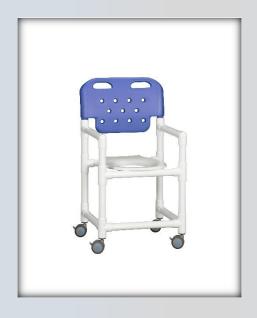

## **Product Description: Select Line Shower Chair**

| Technical Data    |         |
|-------------------|---------|
| Height:           | 39"     |
| Width:            | 21"     |
| Depth:            | 22"     |
| Weight:           | 20 lbs  |
| Seat Height:      | 19.5"   |
| Clearance:        | 17"     |
| Between the arms: | 17.25"  |
| Weight Capacity:  | 300 lbs |
| Ship Weight:      | 25 lbs  |
| Shipping Method:  | Parcel  |

## **Features:**

- 3" EZ Clean twin wheel casters, all locking
- Clip-on seat lifts and can be removed for cleaning
- Integrated push handles for improved mobility